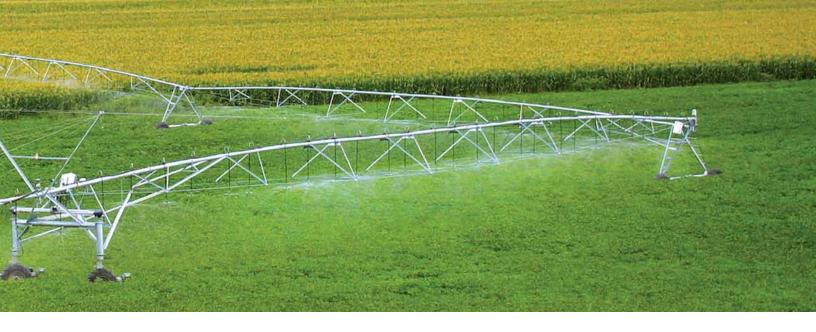

# Maximum coverage and highly accurate water application

Unlike competing corner systems, the 9500CC adapts to the unique characteristics of your field. Lindsay's innovative design and application software simplifies set-up, maximizing coverage and improving performance.

#### Drivetrain

The 9500CC's heavy duty gearbox and variable frequency drive motors allow continuous movement of the corner arm for improved uniformity.

- Rugged steering mechanism and H-frame spindles keep the 9500CC on track
- 4x4 drive system option reduces ruts and provides better traction