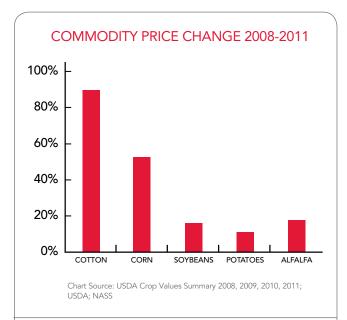

As global demand increases for food, fiber and fuel, additional pressure is placed on agricultural commodity production. Prices continue to rise to unprecedented levels.

- Due to increased commodity prices, the production value of irrigated acres far outweighs dry land
- Adding a corner system can bring 20% or more acres into production – without purchasing or renting additional land