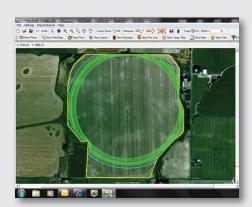

# Maximum coverage and highly accurate water application

Unlike competing corner systems, the 9500CC adapts to the unique characteristics of your field. Lindsay's innovative design and application software simplifies set-up, maximizing coverage and improving performance.

#### **SMARTCHIP TECHNOLOGY\***

- Industry-leading water application for irregular field boundaries
- Mapping takes more than 1,000 individual readings during initial rotation
- Virtual modeling determines best application rates for custom watering program eliminating over/underwatering
- Precisely pulsed sprinkler banks based on machine speeds