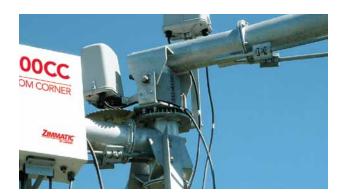

#### High-flow joint

The alternative to external leak-prone hoses that have to bend every time the corner arm moves.

- Decreases the chance of leaking
- Reduces water friction loss
- Lowers pumping costs
- Strongest connection available

#### 9500CC Control Panel

- Complete corner control, saving operators valuable time
- Provides important machine performance feedback
- On-screen diagnostics eliminate downtime