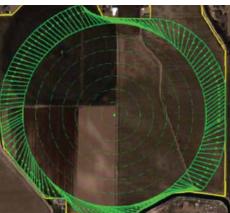

# Maximum coverage and highly accurate water application

Unlike competing corner systems, the 9500CC adapts to the unique characteristics of your field. Lindsay's innovative design and application software simplifies set-up, maximizing coverage and improving performance.

#### **REGULAR BOUNDARIES**

#### **IRREGULAR BOUNDARIES**

Target =1.00"

#### **SMARTCHIP TECHNOLOGY\***

- Industry-leading water application for irregular field boundaries
- Mapping takes more than 1,000 individual readings during initial rotation
- Virtual modeling determines best application rates for custom watering program eliminating over/underwatering
- Precisely pulsed sprinkler banks based on machine speeds