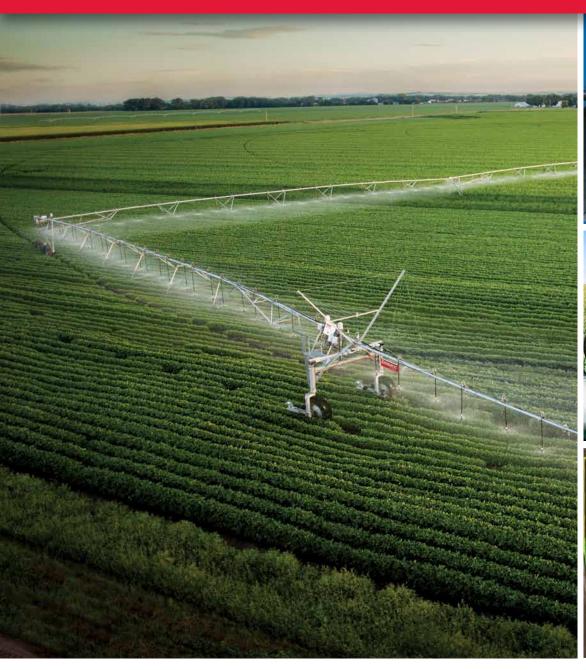

## 9500CC | CUSTOM CORNER WITH GPS CORNER GUIDANCE

MOST POPULAR. MOST PROVEN. MOST PAYBACK.

# The most technologically advanced corner system on the market

With its unique and customizable water application that conforms to your field's characteristics, the Zimmatic® by Lindsay 9500CC Custom Corner is easy to use and makes the most of the land you already farm. Backed by what you have come to expect from Zimmatic, the 9500CC SmartDesign software simplifies installation while making sure you get maximum machine coverage.

## Additional acres under irrigation

- 20% or more acres depending on field conditions
- Steerable corner arm with reach of 280 ft (88 m)