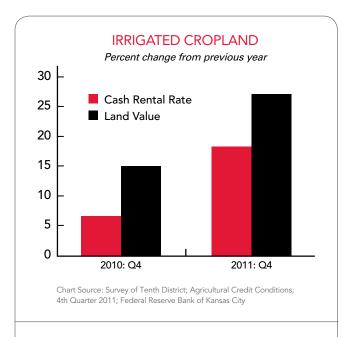

# The greatest payback per acre

The ROI and financial justification for a corner system has never been more critical, which is why the 9500CC is the proven option for maximizing the land you farm.

With the increased valuation of commodities, land prices and cash rent values, you can't afford to be without the 9500CC.

Adding new acreage has become more challenging in the current evolving agricultural market, reinforcing the addition of a 9500CC Custom Corner system.

- Land values have risen sharply during recent years
- Securing available land for rent or purchase is very competitive
- Current trends point to further land value increases