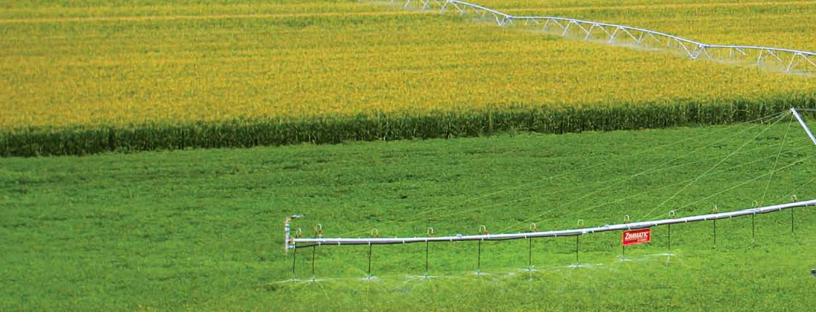

## 9500CC | CUSTOM CORNER WITH GPS CORNER GUIDANCE

MOST POPULAR. MOST PROVEN. MOST PAYBACK.

# The most technologically advanced corner system on the market

With its unique and customizable water application that conforms to your field's characteristics, the Zimmatic® by Lindsay 9500CC Custom Corner is easy to use and makes the most of the land you already farm. Backed by what you have come to expect from Zimmatic, the 9500CC SmartDesign software simplifies installation while making sure you get maximum machine coverage.

## Additional acres under irrigation

- 20% or more acres depending on field conditions
- Steerable corner arm with reach of 280 ft (88 m)