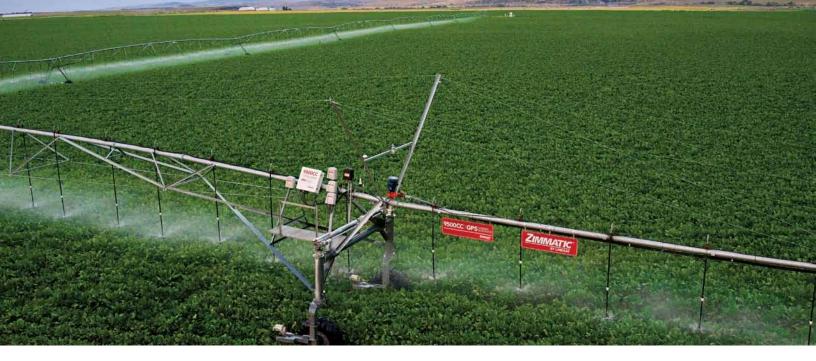

# Maximum coverage and highly accurate water application

Unlike competing corner systems, the 9500CC adapts to the unique characteristics of your field. Lindsay's innovative design and application software simplifies set-up, maximizing coverage and improving performance.

#### **SMARTCHIP TECHNOLOGY\***

- Industry-leading water application for irregular field boundaries
- Mapping takes more than 1,000 individual readings during initial rotation
- Virtual modeling determines best application rates for custom watering program eliminating over/underwatering
- Precisely pulsed sprinkler banks based on machine speeds