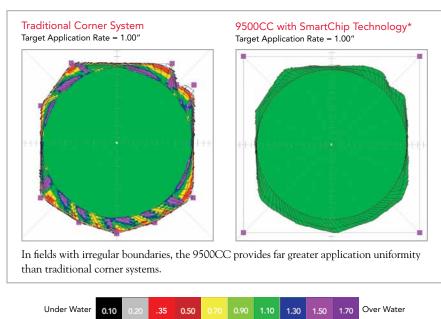

#### **REGULAR BOUNDARIES**

#### **IRREGULAR BOUNDARIES**

Target =1.00"

#### **SMARTCHIP TECHNOLOGY\***

- Industry-leading water application for irregular field boundaries
- Mapping takes more than 1,000 individual readings during initial rotation
- Virtual modeling determines best application rates for custom watering program eliminating over/underwatering
- Precisely pulsed sprinkler banks based on machine speeds