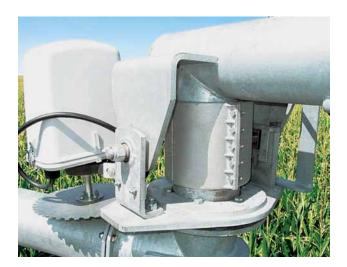

## Exclusive features of the 9500CC

From a leak-free custom joint to a control panel that records every angle of your field, the 9500CC is equipped with dozens of special features to provide you with efficient, personalized irrigation.

#### High-flow joint

The alternative to external leak-prone hoses that have to bend every time the corner arm moves.

- Decreases the chance of leaking
- Reduces water friction loss
- Lowers pumping costs
- Strongest connection available