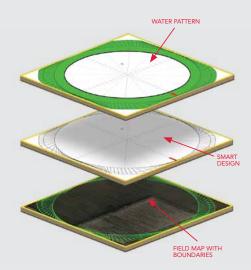

#### **SOFTWARE UTILITY TOOLS**

The smartest corner only uses the smartest tools.

- Exclusive Lindsay
   SmartDesign software
   ensures maximum coverage
- SmartChip water application software provides pinpoint application adjustments
- Built-in 9500CC computer control panel allows for increased control in the field

# Maximum coverage and highly accurate water application

Unlike competing corner systems, the 9500CC adapts to the unique characteristics of your field. Lindsay's innovative design and application software simplifies set-up, maximizing coverage and improving performance.

#### **SMARTCHIP TECHNOLOGY\***

- Industry-leading water application for irregular field boundaries
- Mapping takes more than 1,000 individual readings during initial rotation
- Virtual modeling determines best application rates for custom watering program eliminating over/underwatering
- Precisely pulsed sprinkler banks based on machine speeds