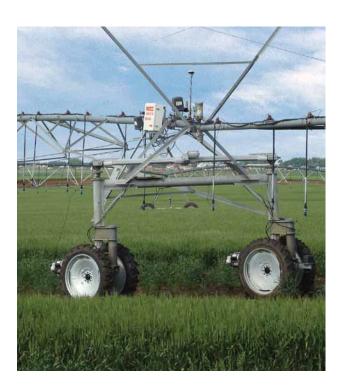

#### Drivetrain

The 9500CC's heavy duty gearbox and variable frequency drive motors allow continuous movement of the corner arm for improved uniformity.

- Rugged steering mechanism and H-frame spindles keep the 9500CC on track
- 4x4 drive system option reduces ruts and provides better traction

#### 9500CC Control Panel

- Complete corner control, saving operators valuable time
- Provides important machine performance feedback
- On-screen diagnostics eliminate downtime

#### Swing angle control panel

- Precise measurement of machine position
- Key component of SmartChip program and GPS Guidance