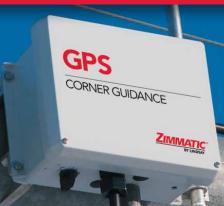

# The most popular GPS-guided corner system

Add even more flexibility and value to the highest-performing 9500CC with GPS Corner Guidance. This machine maximizes your production through:

#### Pinpoint accuracy

- Built-in Real-Time Kinematic (RTK) accuracy is standard – no expensive base station or third-party network subscription required
- Highly precise, repeatable path

#### No more buried wire

- Reduces installation costs
- No retrenching or wires left behind when moving pivot location
- Eliminates wire damage caused by rodents or lightning strikes