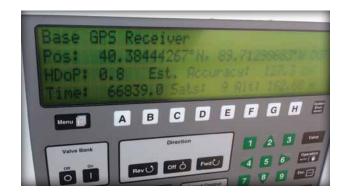

#### Pinpoint accuracy

- Built-in Real-Time Kinematic (RTK) accuracy is standard – no expensive base station or third-party network subscription required
- Highly precise, repeatable path

### **HOW IT WORKS**

- » A GPS base station is located at the pivot point and a rover is placed on 9500CC's corner arm.
- » The base station and rover communicate to provide RTK correction for repeatable path accuracy, year after year.
- » Corner arm control panel provides real-time information and diagnostics for in-field adjustments.
- » The GPS system components work seamlessly with Zimmatic's advanced corner arm controls to provide the most accurate water application available.