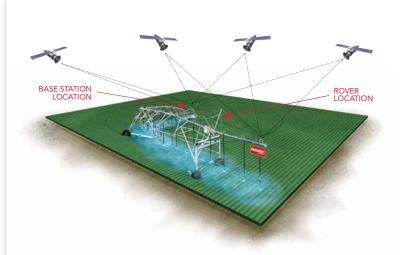

# The most popular GPS-guided corner system

Add even more flexibility and value to the highest-performing 9500CC with GPS Corner Guidance. This machine maximizes your production through:

#### Pinpoint accuracy

- Built-in Real-Time Kinematic (RTK) accuracy is standard – no expensive base station or third-party network subscription required
- Highly precise, repeatable path

### **HOW IT WORKS**

- » A GPS base station is located at the pivot point and a rover is placed on 9500CC's corner arm.
- » The base station and rover communicate to provide RTK correction for repeatable path accuracy, year after year.
- » Corner arm control panel provides real-time information and diagnostics for in-field adjustments.
- » The GPS system components work seamlessly with Zimmatic's advanced corner arm controls to provide the most accurate water application available.