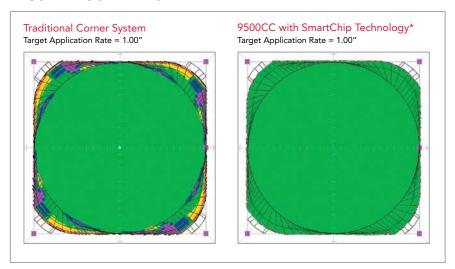

#### **REGULAR BOUNDARIES**

#### **IRREGULAR BOUNDARIES**

Target =1.00"

#### **SMARTCHIP TECHNOLOGY\***

- Industry-leading water application for irregular field boundaries
- Mapping takes more than 1,000 individual readings during initial rotation
- Virtual modeling determines best application rates for custom watering program eliminating over/underwatering
- Precisely pulsed sprinkler banks based on machine speeds